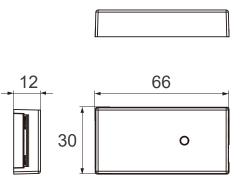

#### Product Installation

• Receiver with surface mounting.

| Technic Data |             |        |               |       |                                       |            |          |      |                 |          |
|--------------|-------------|--------|---------------|-------|---------------------------------------|------------|----------|------|-----------------|----------|
| Item code    | Rated input | Power  | Rated Current | Angle | Detection Range<br>(Depend on sensor) | Delay Time | ta       | tc   | Size<br>(L×W×H) | Approval |
| HJK72-24VFP  | 12/24 VDC   | 36/72W | 3A            | -     | -                                     | -          | -20+50°C | 60°C | 66×30×12        | CE       |