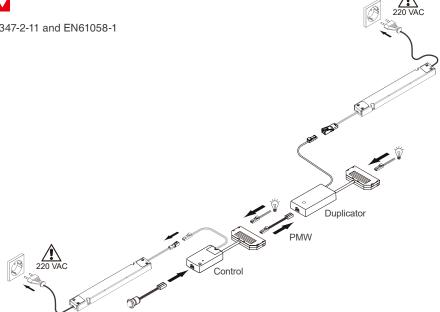

## OTHER Duplicator

### Product Description

- ON/OFF and dimming signal copied to output
- Low delay, high accuracy
- Isolation between Output and signal
- 5-year warranty

#### Safety & EMC Standard

- Safety According to EN 61347-1, EN61347-2-11 and EN61058-1
- EMC According to EN 301489-1/3
- RF According to EN 300440