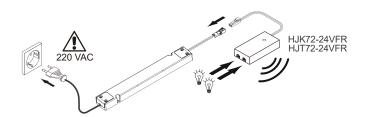

#### Product Installation

· Receiver with surface mounting.

### **Product Description**

- Use with wireless remote control
- 1. ON/OFF:
- 2. Dimming between 5%-100%(HJK72-24VFR)
- 3. Dimming for CCT between 5%-100% (HJT72-24VFR)
- Use with PIR Sensor
- 1.Human-body detection: when people moving in the detection area, light turn on. After the set time, if there is no any motion detecting, light turn off
- 2.Delay time: 3min
- Use with Magnetic collision emitter
- 1.When open the door, light turn on; when close the door, light turn of
- 2.Delay Time: after 10 minutes close, When the door is always open
- 5-year warranty