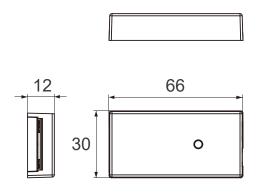

#### **Technic Data** Size (L×W×H) Operating **Rated Current** Item code Rated input Power **Delay Time** Approval Angle ta tc Frequency HJK72-24VFR -20...+50°C 66×30×12 12/24 VDC 36/72W ЗА 2.4G 60°C CE HJT72-24VFR 12/24 VDC 36/72W 2.4G -20...+50°C 60°C 66×30×12 CE 3A