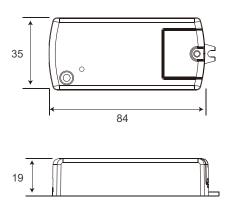

#### **Technic Data** Size (L×W×H) Operating Item code Rated input Power **Rated Current Delay Time** Approval Angle Frequency HJK120-24VGR 12/24 VDC 84×35×19 60/120W 5A 2.4G -20...+50°C 60°C CE HJT120-24VGR 12/24 VDC 60/120W 2.4G -20...+50°C 60°C 84×35×19 CE