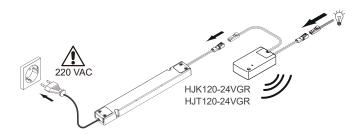

#### Product Installation

• Receiver with surface mounting.

#### **Technic Data** Size (L×W×H) Operating Item code Rated input Power **Rated Current Delay Time** Approval Angle Frequency HJK120-24VGR 12/24 VDC 84×35×19 60/120W 5A 2.4G -20...+50°C 60°C CE HJT120-24VGR 12/24 VDC 60/120W 2.4G -20...+50°C 60°C 84×35×19 CE