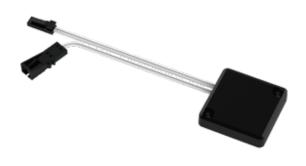

### **Product Description**

- Capacitive Touch Switch: After touching the pad the first time, it turns on, and the second time it turns off.
- Dimming for CCT
- LED load power: 12V:Max.36W 24V:Max.72W
- With blue color LED indicator
- 5-year warranty

#### Product Installation

• Installation: surface mounted

Front side of the board (HJT72-24VFC)