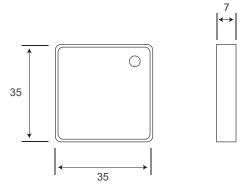

#### **Technic Data**

| ;<br>(H) | Approval |  |
|----------|----------|--|
|          |          |  |

 $\overline{\phantom{a}}$ 

| Item code   | Rated input | Power  | Rated Current | Angle | Detection Range<br>(Depend on sensor) | Delay Time | ta       | tc   | Size<br>(L×W×H) | Approval |
|-------------|-------------|--------|---------------|-------|---------------------------------------|------------|----------|------|-----------------|----------|
| HJT72-24VFC | 12/24 VDC   | 36/72W | 3A            | -     | -                                     | _          | -20+50°C | 75°C | 35×35×7         | CE       |