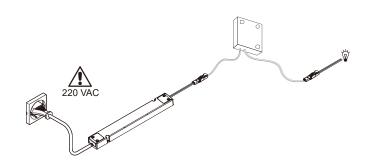

#### Product Installation

• Installation: surface mounted

Front side of the board (HJT72-24VFC)