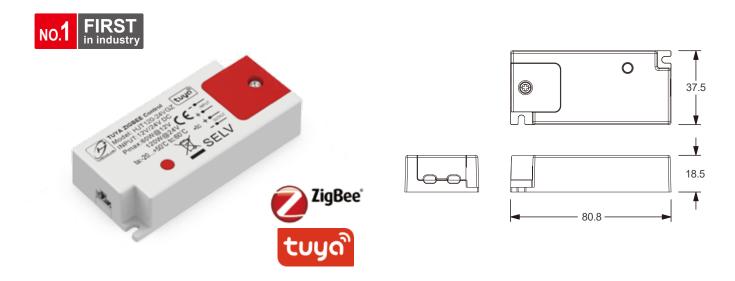

#### Product Description

• Zigbee 2-wire color temperature controller

• 5-year warranty

#### Product Installation

• Receiver with surface mounting.

#### **Technic Data**

| Item code    | Rated input | Power   | Rated Current | Angle | Detection Range<br>(Depend on sensor) | Delay Time | ta       | tc   | Size<br>(L×W×H) | Approval |
|--------------|-------------|---------|---------------|-------|---------------------------------------|------------|----------|------|-----------------|----------|
| HJT120-24VGZ | 12/24 VDC   | 60/120W | 5A            | -     | -                                     | -          | -20+50°C | 60°C | 84×35×19        | CE       |