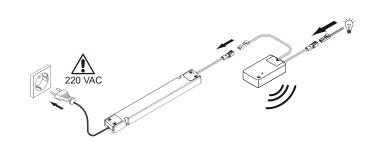

# **CONTROL SERIES**

## WIRELESS CONTROLLER Zigbee receiver zigbee



#### Product Description

• Zigbee 2-wire color temperature controller

• 5-year warranty

#### Safety & EMC Standard

- Safety According to EN 61347-1, EN61347-2-11 and EN61058-1
- EMC According to EN 301489-1/3
- RF According to EN 300440

#### Product Installation

• Receiver with surface mounting.



#### **Technic Data**

| Item code    | Rated input | Power   | Rated Current | Angle | Detection Range<br>(Depend on sensor) | Delay Time | ta       | tc   | Size<br>(L×W×H) | Approval |
|--------------|-------------|---------|---------------|-------|---------------------------------------|------------|----------|------|-----------------|----------|
| HJT120-24VGZ | 12/24 VDC   | 60/120W | 5A            | -     | -                                     | -          | -20+50°C | 60°C | 84×35×19        | CE       |

\* Max. detection range: 15m.(Test data is based on open environment.)

### WW W 🗆 🗇 🎽 selv ( 🤆 🖗