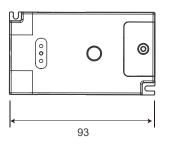

#### **Technic Data** Operating Frequency Detection Range Size (L×W×H) Item code Rated input Power **Rated Current** Angle ta Approval (Depend on sensor) 5A:one load HJK200-24VFR 12/24 VDC 60/120W -20...+50°C 60°C 93×53×12.5 CE 2.4G Max.8.3A: 3 loads