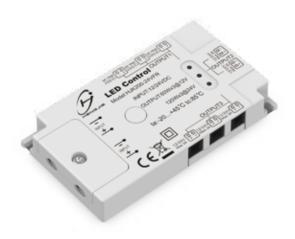

#### Product Installation

• Receiver with surface mounting.

#### **Technic Data** Operating Frequency Detection Range Size (L×W×H) Item code Rated input Power **Rated Current** Angle ta Approval (Depend on sensor) 5A:one load HJK200-24VFR 12/24 VDC 60/120W -20...+50°C 60°C 93×53×12.5 CE 2.4G Max.8.3A: 3 loads