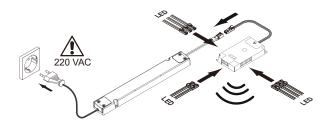

### **Product Description ✓**

- Use with wireless remote control
- 1. ON/OFF:
- 2. Dimming between 5%-100%
- Use with PIR Sensor
- 1.Human-body detection: when people moving in the detection area, light turn on. After the set time, if there is no any motion detecting, light turn off
- 2.Delay time: 3min.
- Use with Magnetic collision emitter
- 1.When open the door, light turn on; when close the door, light turn off
- 2.Delay Time: after 10 minutes close, When the door is always open
- 5-year warranty

#### Product Installation

• Receiver with surface mounting.