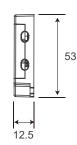

#### **Technic Data** Operating Frequency Detection Range Size (L×W×H) Item code Rated input Power **Rated Current** Angle ta Approval (Depend on sensor) 5A:one load HJK200-24VFR 12/24 VDC 60/120W -20...+50°C 60°C 93×53×12.5 CE 2.4G Max.8.3A: 3 loads