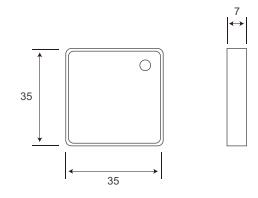

#### Product Installation

- Un-visible installation behind glass,wooden board
- Installation: surface mounted

| Technic Data |             |        |               |       |                                       |            |          |      |                 |          |
|--------------|-------------|--------|---------------|-------|---------------------------------------|------------|----------|------|-----------------|----------|
| Item code    | Rated input | Power  | Rated Current | Angle | Detection Range<br>(Depend on sensor) | Delay Time | ta       | tc   | Size<br>(L×W×H) | Approval |
| HJK72-24VFC  | 12/24 VDC   | 36/72W | ЗA            | -     | -                                     | -          | -20+50°C | 60°C | 35×35×7         | CE       |