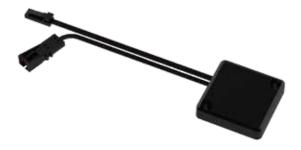

#### Product Description

- Capacitive Touch Switch:After touching the pad the first time, it turns on, and the second time it turns off.
- Max. thinckness of board 30mm
- LED load power: 12V:Max.36W 24V:Max.72W
- 5-year warranty

#### Product Installation

- Un-visible installation behind glass,wooden board
- Installation: surface mounted

| Technic Data |             |        |               |       |                                       |            |          |      |                 |          |
|--------------|-------------|--------|---------------|-------|---------------------------------------|------------|----------|------|-----------------|----------|
| Item code    | Rated input | Power  | Rated Current | Angle | Detection Range<br>(Depend on sensor) | Delay Time | ta       | tc   | Size<br>(L×W×H) | Approval |
| HJK72-24VFC  | 12/24 VDC   | 36/72W | ЗA            | -     | -                                     | -          | -20+50°C | 60°C | 35×35×7         | CE       |