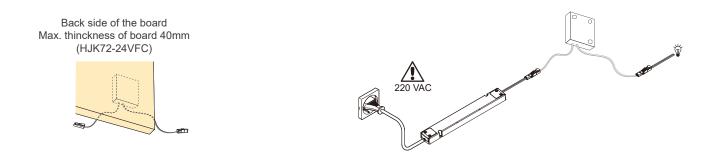

#### Product Description

- Capacitive Touch Switch:After touching the pad the first time, it turns on, and the second time it turns off.
- Max. thinckness of board 30mm
- LED load power: 12V:Max.36W 24V:Max.72W
- 5-year warranty

#### Product Installation

- Un-visible installation behind glass,wooden board
- Installation: surface mounted

| Technic Data |             |        |               |       |                                       |            |          |      |                 |          |
|--------------|-------------|--------|---------------|-------|---------------------------------------|------------|----------|------|-----------------|----------|
| Item code    | Rated input | Power  | Rated Current | Angle | Detection Range<br>(Depend on sensor) | Delay Time | ta       | tc   | Size<br>(L×W×H) | Approval |
| HJK72-24VFC  | 12/24 VDC   | 36/72W | ЗA            | -     | -                                     | -          | -20+50°C | 60°C | 35×35×7         | CE       |