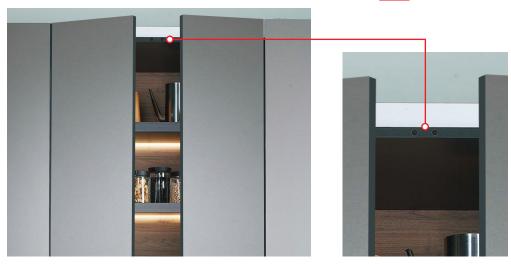

### Installation:

\* Sensor head with recessed mounting, receiver with surface mounting.