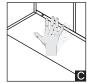

Function: [A] Door switch with 1pc IR sensor head: when open the door, light turn on; when close the door, light turn off.

- [B] Door switch with 2pcs IR sensor heads: when open any door, light turn on; only when close both doors,
  - In the application of door switch: when the door remains open, the switch will turn off light automaticlly after 20 mins. Open/close the door again to restore settings.
- [C] Wave hand switch: Wave hand first time, switch light on; wave hand second time, switch light off; wave hand third time, switch light on again(and so on).
- [D] PIR-S switch the light on when people moving in the detection area. After the set time, if there is no any motion detecting, it switch off the light.