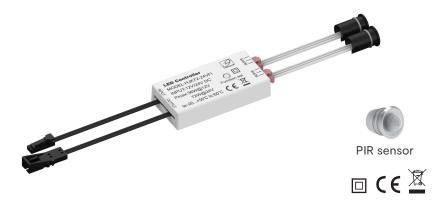

# MINI IR/PIR Sensor Switch

HJK72-24VFI, Max.36W@12V DC, Max.72W@24V DC

### **FEATURES**

- Super mini dimension: 60x30x12mm
- Both IR sensor switch and PIR sensor switch available
- Both 12V and 24V universal
- · Connect with max.2pcs sensor heads
- Economic design compare with standard version

## **TECHNIC DATA**

| Item Code   | Dimension  | Power | Input Voltage | Rated Current | Standby Power |
|-------------|------------|-------|---------------|---------------|---------------|
| HJK72-24VFI | 60x30x12mm | 36W   | 12V DC        | 3A            | ≤0.5W         |
|             |            | 72W   | 24V DC        |               |               |