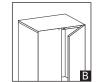

Function: [A] Door switch with 1pc IR sensor head: when open the door, light turn on; when close the door, light turn off.

- [B] Door switch with 2pcs IR sensor heads: when open any door, light turn on; only when close both doors,
  - In the application of door switch: when the door remains open, the switch will turn off light automaticlly after 20 mins. Open/close the door again to restore settings.
- [C] Wave hand switch: Wave hand first time, switch light on; wave hand second time, switch light off; wave hand third time, switch light on again(and so on).
- [D] PIR-S switch the light on when people moving in the detection area. After the set time, if there is no any motion detecting, it switch off the light.