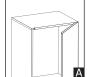

Function: [A] Door switch with 1pc IR sensor head: when open the door, light turn on; when close the door, light turn off.

- [B] Door switch with 2pcs IR sensor heads: when open any door, light turn on; only when close both doors,
  - In the application of door switch: when the door remains open, the switch will turn off light automaticlly after 20 mins. Open/close the door again to restore settings.
- [C] Wave hand switch: Wave hand first time, switch light on; wave hand second time, switch light off; wave hand third time, switch light on again(and so on).
- [D] PIR-S switch the light on when people moving in the detection area. After the set time, if there is no any motion detecting, it switch off the light.