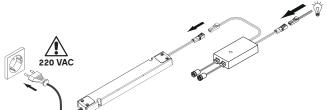

### Installation:

\* Sensor head with recessed mounting, receiver with surface mounting.