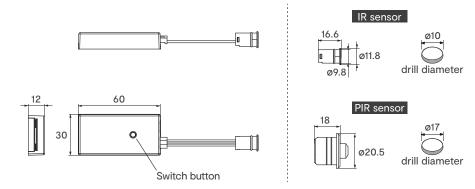

### **FEATURES**

- Super mini dimension: 60x30x12mm
- Both IR sensor switch and PIR sensor switch available
- Both 12V and 24V universal
- · Connect with max.2pcs sensor heads
- Economic design compare with standard version

### Installation:

\* Sensor head with recessed mounting, receiver with surface mounting.

### Size(mm):