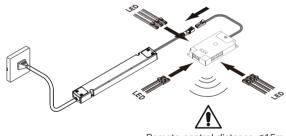

## **3-wire RF Reveiver**

Dimension(mm):

| Model        | Input Voltage | Power                                        | Rated current                                   | Distance | Function                                      |
|--------------|---------------|----------------------------------------------|-------------------------------------------------|----------|-----------------------------------------------|
| HJK200-24VFR | 12/24V DC     | Single output@120W<br>Three outputs@Max.200W | Single output @Max.5A<br>Three outputs@Max.8.3A | ≤15m     | Independent switch for three groups of lights |

\* A receiver can match up to 4 different transmitters

## Applicable scenarios:

- 1) Applicable to multiple / set control scenarios,
- 2) Achieve a emitter control of multiple street lights

Remote control distance ≤15m