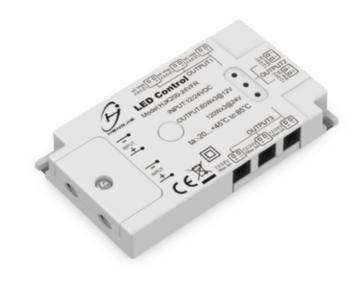

## **3-wire RF Reveiver**

Dimension(mm):

| Model        | Input Voltage | Power                                        | Rated current                                   | Distance | Function                                      |
|--------------|---------------|----------------------------------------------|-------------------------------------------------|----------|-----------------------------------------------|
| HJK200-24VFR | 12/24V DC     | Single output@120W<br>Three outputs@Max.200W | Single output @Max.5A<br>Three outputs@Max.8.3A | ≤15m     | Independent switch for three groups of lights |