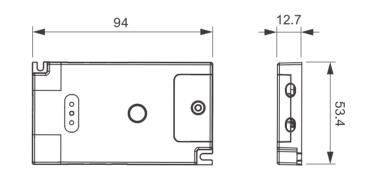

## **3-wire RF Reveiver**

Dimension(mm):

| Model        | Input Voltage | Power                                        | Rated current                                   | Distance | Function                                      |
|--------------|---------------|----------------------------------------------|-------------------------------------------------|----------|-----------------------------------------------|
| HJK200-24VFR | 12/24V DC     | Single output@120W<br>Three outputs@Max.200W | Single output @Max.5A<br>Three outputs@Max.8.3A | ≤15m     | Independent switch for three groups of lights |