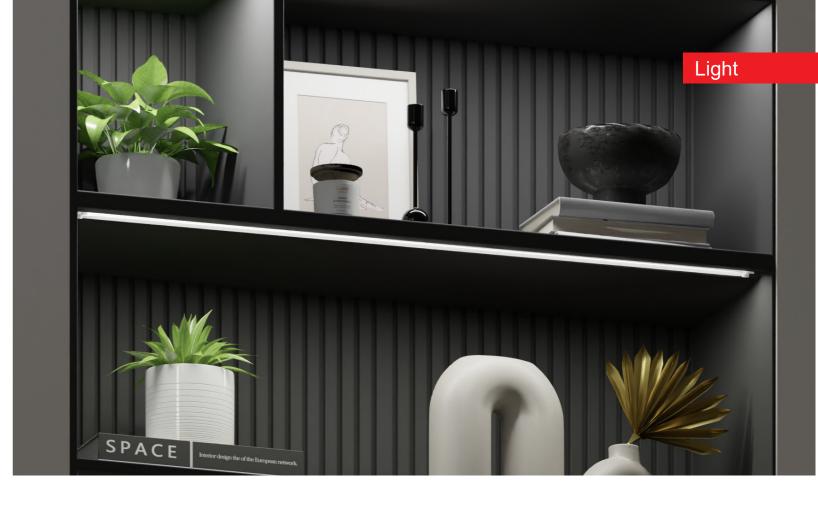

# SHELF LIGHTING BIO

## HJL82-033L 🕂

#### **Product Features**

- Can be cut in any length
- Lamp wire separation design
- Physical beam angle, anti-glare
- Milky diffuser, uniform light, LED dot invisible