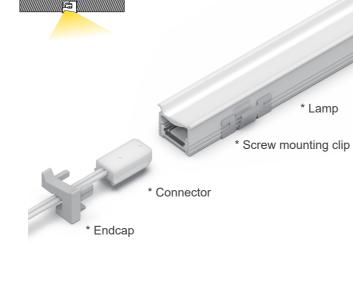

## HJL82-033L 🕂

#### **Product Features**

- Can be cut in any length
- Lamp wire separation design
- Physical beam angle, anti-glare
- Milky diffuser, uniform light, LED dot invisible