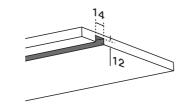

# SHELF LIGHTING BIO

## HJL82-033L 🕂

#### **Product Features**

- Can be cut in any length
- Lamp wire separation design
- Physical beam angle, anti-glare
- Milky diffuser, uniform light, LED dot invisible





### **Product Size**





Slot size: 14x12mm



#### Specification

| Length:                   | 305mm                                                        | 605mm                | 905mm               | 1205mm              |
|---------------------------|--------------------------------------------------------------|----------------------|---------------------|---------------------|
| Rated Input               | 24V DC                                                       | 24V DC               | 24V DC              | 24V DC              |
| Power:                    | 3.0W                                                         | 6.0W                 | 9.0W                | 12.0W               |
| Luminous Flux(TYP@4000K): | 222lm                                                        | 444lm                |