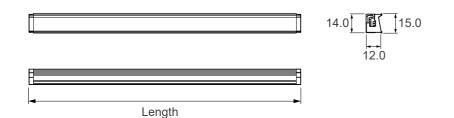

### **Product Size**

Slot size: 14x12mm

#### Specification

| Length:                   | 305mm                                                        | 605mm                | 905mm               | 1205mm              |
|---------------------------|--------------------------------------------------------------|----------------------|---------------------|---------------------|
| Rated Input               | 24V DC                                                       | 24V DC               | 24V DC              | 24V DC              |
| Power:                    | 3.0W                                                         | 6.0W                 | 9.0W                | 12.0W               |
| Luminous Flux(TYP@4000K): | 222lm                                                        | 444lm                | 666lm               | 888lm               |
| Ra:                       | 90                                                           | 90                   | 90                  | 90                  |
| Driver(75W):              | 25pcs <sup>[a]</sup>                                         | 12pcs <sup>[a]</sup> | 8pcs <sup>[a]</sup> | 6pcs <sup>[a]</sup> |
| IP:                       | 20                                                           |                      |                     |                     |
| Recessed Mounting:        | Screw mounting                                               |                      |                     |                     |
| Color:                    | White                                                        |                      |                     |                     |
| CCT:                      | 2700K, 3000K, 3500K, 4000K, 5000K, 6500K, 2700~6500K emotion |                      |                     |                     |