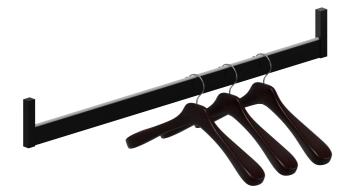

# Nyx

#### **Product Features**

- Three types available:
- [A] Without switch.
- [B] With PIR sensor switch.
- [ C ] With integrated battery and PIR sensor switch.
- Support both top and side mounting
- High CRI≥90
- Silicone tube on top to reduce noise when moving hanger
- Uniform lighting effect with invisible LED dots