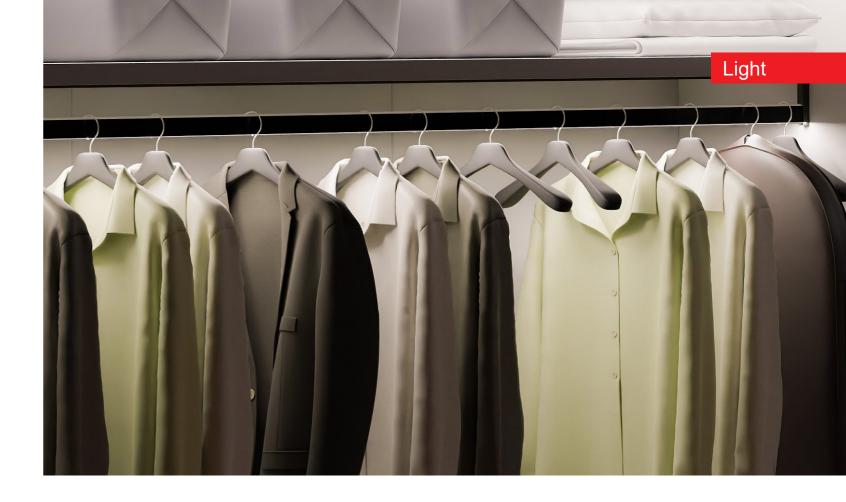

#### **Product Features**

- Three types available:
- [A] Without switch.
- [B] With PIR sensor switch.
- [ C ] With integrated battery and PIR sensor switch.
- Support both top and side mounting
- High CRI≥90
- Silicone tube on top to reduce noise when moving hanger
- Uniform lighting effect with invisible LED dots

#### **Product Size**

Side mounting

Top mounting