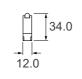

## WARDROBE LIGHTING

# Nyx



#### **Product Features**

- Three types available:
- [A] Without switch.
- [B] With PIR sensor switch.
- [ C ] With integrated battery and PIR sensor switch.
- Support both top and side mounting
- High CRI≥90
- Silicone tube on top to reduce noise when moving hanger
- Uniform lighting effect with invisible LED dots



#### **Product Size**









Side mounting

Top mounting



### Specification

| Length:                   | 500mm                                            | 800mm  | 1000mm | 1200mm |
|---------------------------|--------------------------------------------------|--------|--------|--------|
| Rated Input               | 24V DC                                           | 24V DC | 24V DC | 24V DC |
| Power:                    | 3.8W                                             | 6.4W   | 8.0W   | 9.6W   |
| Luminous Flux(TYP@4000K): | 144lm                                            | 240lm  | 300lm  | 360lm  |
| Ra:                       | >90                                              | >90    | >90    | >90    |
| Driver(75W):              | 19pcs                                            | 11pcs  | 9pcs