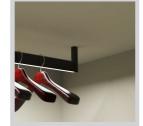

#### **Product Features**

- Three types available:
- [A] Without switch.
- [B] With PIR sensor switch.
- [ C ] With integrated battery and PIR sensor switch.
- Support both top and side mounting
- High CRI≥90
- Silicone tube on top to reduce noise when moving hanger
- Uniform lighting effect with invisible LED dots

#### **Product Size**

Side mounting

Top mounting