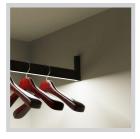

## WARDROBE LIGHTING

#### **Product Features**

- Three types available:
- [A] Without switch.
- [B] With PIR sensor switch.
- [ C ] With integrated battery and PIR sensor switch.
- Support both top and side mounting
- High CRI≥90
- Silicone tube on top to reduce noise when moving hanger
- Uniform lighting effect with invisible LED dots