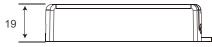

#### **Technic Data**

| Item code    | Rated input | Power | Rated Current | Angle | Operating<br>Frequency | Delay Time | ta       | tc   | Size<br>(L×W×H) | Approval |
|--------------|-------------|-------|---------------|-------|------------------------|------------|----------|------|-----------------|----------|
| HJK300-24VGR | 100-240VAC  | 300W  | 1.25A         | -     | 2.4G                   | -          | -20+50°C | 60°C | 84×35×19        | CE       |