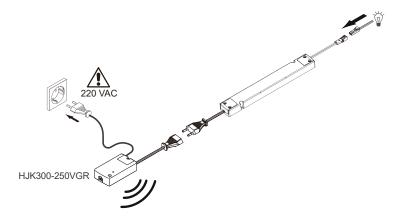

# WIRELESS CONTROLLER Wireless receiver







## Product Description

- Use with wireless remote control 1. ON/OFF:
- Use with PIR Sensor

1.Human-body detection: when people moving in the detection area, light turn on. After the set time, if there is no any motion detecting, light turn off

- 2. Delay time: 3min
- Use with Magnetic collision emitter

1.When open the door, light turn on; when close the door, light turn off

- 2.Delay Time: after 10 minutes close, When the door is always open
- 5-year warranty

### Safety & EMC Standard

- Safety According to EN 61347-1, EN61347-2-11 and EN61058-1
- EMC According to EN 301489-1/3
- RF According to EN 300440

#### Product Installation

• Receiver with surface mounting.



#### **Technic Data**

| Item code    | Rated input | Power | Rated Current | Angle | Operating<br>Frequency | Delay Time | ta       | tc   | Size<br>(L×W×H) | Approval |
|--------------|-------------|-------|---------------|-------|------------------------|------------|----------|------|-----------------|----------|
| HJK300-24VGR | 100-240VAC  | 300W  | 1.25A         | -     | 2.4G                   | -          | -20+50°C | 60°C | 84×35×19        | CE       |

\* Max. detection range: 15m.(Test data is based on open environment.)

WW 🐨 🗆 🖲 🎽 selv ( 🤅 🖗