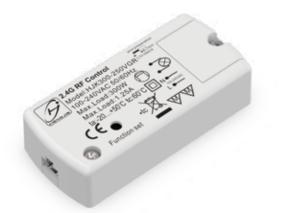

# WIRELESS CONTROLLER Wireless receiver

#### **Technic Data**

| Item code    | Rated input | Power | Rated Current | Angle | Operating<br>Frequency | Delay Time | ta       | tc   | Size<br>(L×W×H) | Approval |
|--------------|-------------|-------|---------------|-------|------------------------|------------|----------|------|-----------------|----------|
| HJK300-24VGR | 100-240VAC  | 300W  | 1.25A         | -     | 2.4G                   | -          | -20+50°C | 60°C | 84×35×19        | CE       |