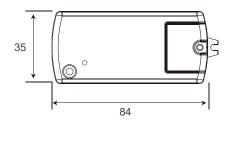

#### **Technic Data**

| Item code    | Rated input | Power | Rated Current | Angle | Operating<br>Frequency | Delay Time | ta       | tc   | Size<br>(L×W×H) | Approval |
|--------------|-------------|-------|---------------|-------|------------------------|------------|----------|------|-----------------|----------|
| HJK300-24VGR | 100-240VAC  | 300W  | 1.25A         | -     | 2.4G                   | -          | -20+50°C | 60°C | 84×35×19        | CE       |